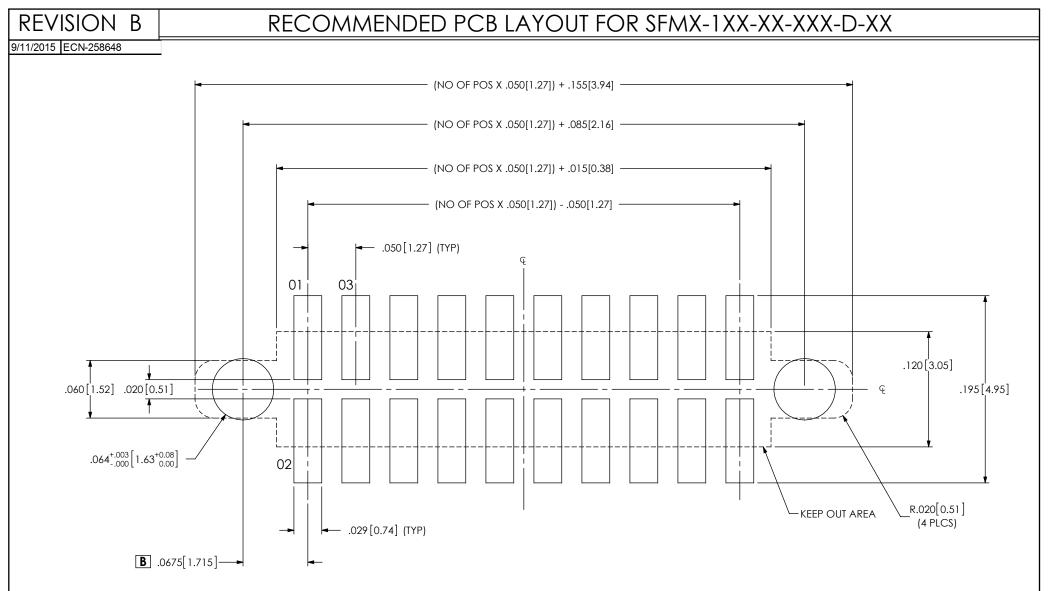

ALL DIMENSIONS ARE SYMMETRIC ABOUT THE CENTERLINE.

\* PROPRIETARY NOTE \*

THIS DOCUMENT CONTAINS CONFIDENTIAL AND PROPRIETARY INFORMATION AND ALL DESIGN, MANUFACTURING, REPRODUCTION, USE, PATENT RIGHTS AND SALES RIGHTS ARE DEPRESSIVE RESERVED BY SAMECH, INC. THIS DOCUMENT SHALL NOT BE DISCLOSED, IN WHOLE OR PART, TO AN UNAUTHORIZED DEPOSION OR ENTITY NOR PROPERLY IN ANY MANNER WITHOUT THE EXPRESS.