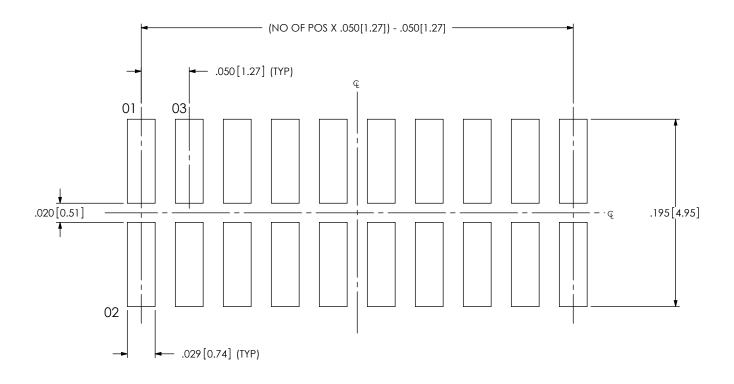

NOTE:

STENCIL TO BE .0060[0.152] THICK.

ALL DIMENSIONS ARE SYMMETRIC ABOUT THE CENTERLINE.

\* PROPRIETARY NOTE

\* THIS DOCUMENT CONTAINS CONTINENTIAL AND
PROPRIETARY INFORMATION AND ALL DESIGN,
MANUFACTURING, REPRODUCTION, USE, PATENT RIGHTS
AND SALES RIGHTS ARE EXPRESS VERSIVED BY SAMTEC,
INC. THIS DOCUMENT SHALL NOT BE DISCLOSED, IN WHOLE
OR PRAST, TO ANY UNAUTHORIZED PERSON OR RETHIT NOR
REPRODUCED, TRANSFERRED OR INCORPORATE DIN ANY
OTHER PROJECT IN ANY MANINER WITHOUT THE EXPRESS